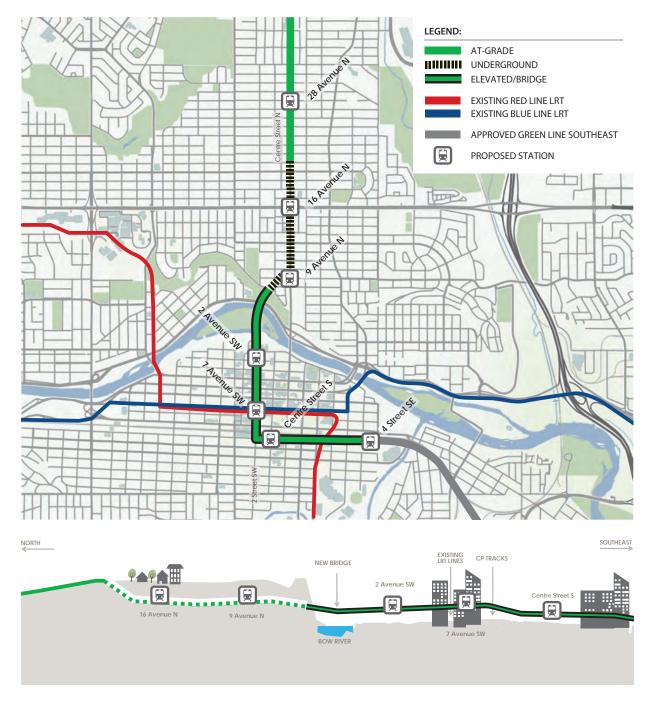

### **Option C**

Tunnel under Centre Street from 20 Ave N to the river & elevated guideway in Centre City

Calgary

**Option D** Highest Ranked Option Tunnel under the river, underground in Centre City