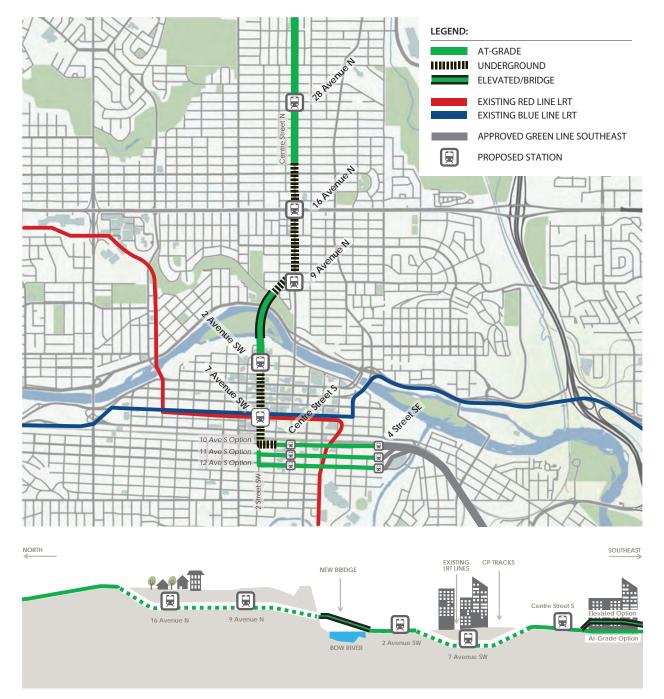

#### **Option B**

Tunnel under Centre Street from 20 Ave N to the river & a new LRT bridge to connect to the Centre City, underground at 2 St SW

#### **Option E**

Street-level in Crescent Heights with new LRT bridge to Centre City & street-level station in Eau Claire, underground at 2 St SW