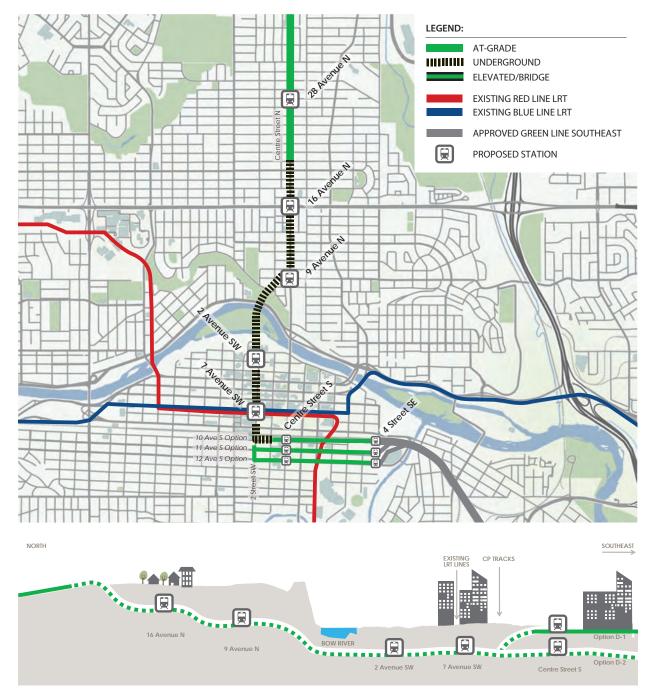

### **Option C**

Tunnel under Centre Street from 20 Ave N to the river & elevated guideway in Centre City

Calgary

**Option D** Highest Ranked Option Tunnel under the river, underground in Centre City