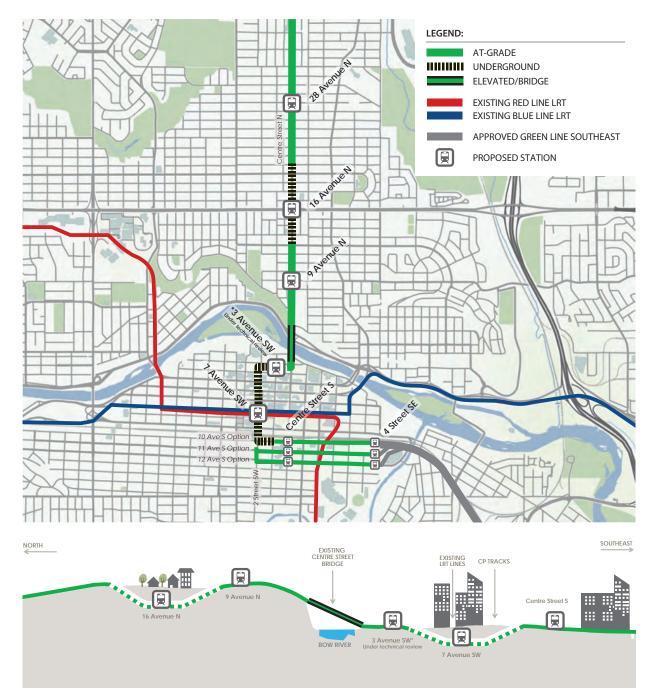

#### **Option A**

Street-level LRT from Chinatown to Crescent Heights on existing Centre Street Bridge, underground at 2 St SW

Calgary