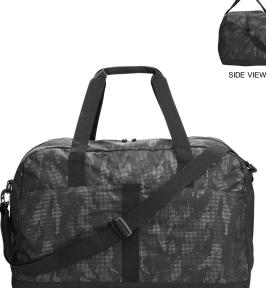

### **NE902** North End Rotate Reflective Duffel

#### Features

- Two-way zippered main compartment with reflective toggle
- Inside zippered security pocket
- Double front pockets with hook and loop closures
- Internal floorboard for extra support and plastic feet at base
- Wide webbing ergonomic handles and adjustable, removable shoulder strap
- Dimensions: 21 1/4" x 11 1/8" x 13 7/8"

#### Fabric

- body: 4 oz.yd<sup>2</sup> / 233 gsm, 100% polyester with reflective print and water resistant finish
- trim: 100% polyester oxford at bottom panel
- UTK Hydropel<sup>™</sup> helps to keep contents dry in wet conditions