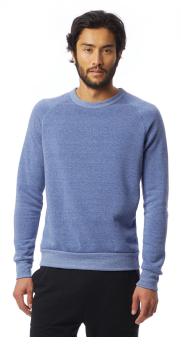

## Alternative Unisex Champ Eco-Fleece Solid Sweatshirt

#### **Features**

- Bound ribbed neckband
- Ribbed hemband and sleeve cuffs
- Raglan sleeves
- Unisex slim fit
- A- list status from CDP (Carbon Disclosure Project)
- Energy Star Partner of the Year (14 consecutive years)
- Every piece of Alternative apparel purchased from our company qualifies for HangedEducation

#### **Fabric**

- 6.5 oz., 30 singles
- 50% polyester, 46% cotton, 4% rayon
- Eco Grey transitioning to Dyed-to-Match Thread. Mixed inventory may occur.