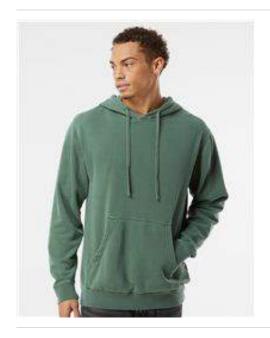

## Independent Trading Co. - Unisex Midweight Pigment-Dyed Hooded Sweatshirt - PRM4500

- 9 oz./yd² (US) 15 oz./L yd (CA), 80/20 cotton/polyester blend with 100% cotton face, 30 singles
- Standard fit
- Jersey lined hood with sewn eyelets
- Split stitch double needle sewing on all seams
- Twill neck tape
- 1 x 1 ribbing at cuffs and waistband
- Dyed-to-match drawcords
- Pouch pocket
- Woven label