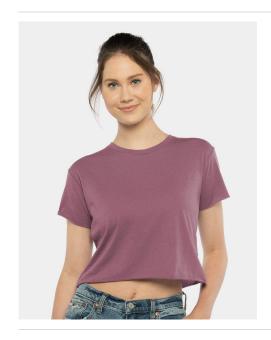

## Next Level - Women's Festival Crop Top - 5080

- 3.5 oz./yd², 65/35 polyester/combed ring-spun cotton, 40 singles
- Relaxed, modest fit
- 1x1 baby rib, relaxed crew neckline
- Raw edge sleeves and hem
- Cropped body with relaxed fit
- Side seams
- Tear away label