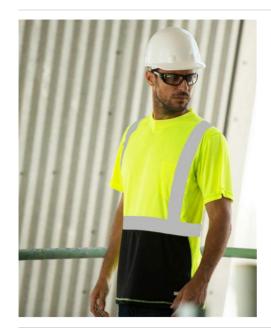

## Kishigo - Unisex Black Bottom Class 2 T-Shirt - 9162

- 4.1 oz./yd², 100% polyester birdseye
- Microfiber moisture-management fabric
- 2" wide high-performance reflective material
- Black bottom front to keep t-shirt appearance clean and professional
- Lower inside microfiber patch for cleaning safety glasses
- Left chest pocket

## Colors

Lime