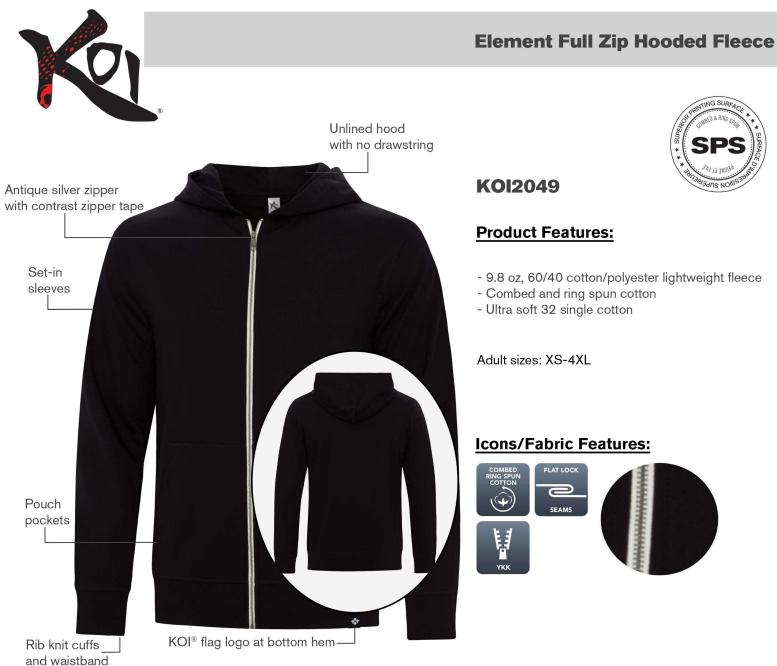

# **KOI2049**

## **Product Features:**

- 9.8 oz, 60/40 cotton/polyester lightweight fleece
- Combed and ring spun cotton
- Ultra soft 32 single cotton

Adult sizes: XS-4XL

### **Icons/Fabric Features:**