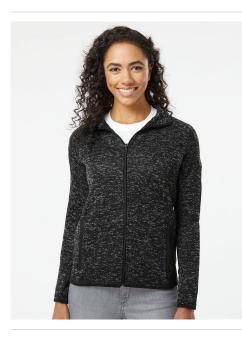

- 6.5 oz./yd², 100% polyester fleece with sweater knit face
- Tapered body
- Full zip with zip through collar
- Raglan sleeves for mobilty
- No chest pocket
- Zippered pocket on left sleeve
- 2 covered zippered side pockets
- Metal zipper pulls
- Piped cuffs and hem