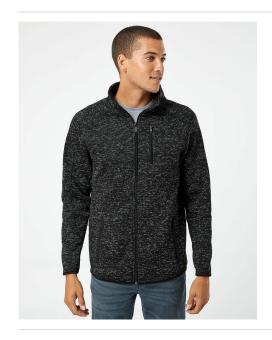

## Burnside - Men's Sweater Knit Jacket - 3901

- 6.5 oz./yd², 100% polyester fleece with sweater knit face
- Full zip with zip through collar
- Raglan sleeves for mobilty
- Zippered left chest pocket
- 2 covered zippered side pockets
- Metal zipper pullers
- Piped cuffs and hem