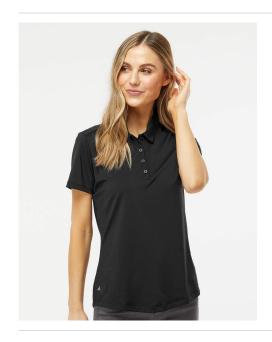

## Adidas - Women's Ultimate Solid Polo - A515

- 6.7 oz./yd² (US), 11 oz/L yd (CA), 88/12 recycled polyester/elastane
- Moisture-management properties
- UPF 50+ protection
- Self-collar
- Four-button placket
- Open hem sleeve
- Scooped bottom hem
- Contrast logo on right hip