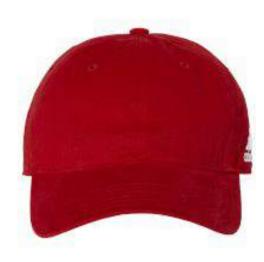

## Adidas - Core Performance Relaxed Cap - A12C

- 8.38 oz./yd² (US), 14 oz./L yd (CA), 100% brushed cotton twill
- Unstructured, six-panel, low-profile
- Pre-curved visor, black undervisor
- Embroidered adidas logo on left side panel
- Self-fabric closure with adidas flip buckle and grommet

## Colors

| Red |
|-----|
|-----|