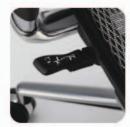

- 97% recyclable
- Greenguard certified for indoor air emissions

headrest height & angle adjustment

backrest height adjustment

automatic flexible lumbar support

arm pad forward or backward & armrest height adjustment

arm pad pivot adjustment

rotate knob to adjust backrest tilt tension

pull upward to adjust seat height

push forward to adjust seat depth

pull backward to adjust angle of the backrest

neutral position to lock seat depth, seat height and back angle