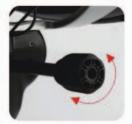

arm pad pivot adjustment

rotate knob to adjust backrest tilt tension

pull upward to adjust seat height

push forward to adjust seat depth

pull backward to adjust angle of the backrest

neutral position to lock seat depth, seat height and back angle