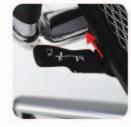

- 97% recyclable
- Greenguard certified for indoor air emissions

headrest height & angle adjustment

backrest height adjustment

automatic flexible lumbar support

arm pad forward or backward & armrest height adjustment

arm pad pivot adjustment

rotate knob to adjust backrest tilt tension

pull upward to adjust seat height

push forward to adjust seat depth

pull backward to adjust angle of the backrest

neutral position to lock seat depth, seat height and back angle