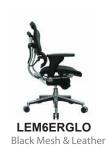

No other chair series in the Eurotech line carries the cachet, market success, and popularity of the Ergohuman Series. With its unique two piece backrest design that features an exceptionally supportive lumbar area and the ability to add a head rest for even more complete support this chair can suit many applications and makes a design statement to match its comfort level. The tried and true Original series features a time tested mechanism and an excellent range of features.

Mesh Seat & Backrest

Mesh Options

Black

**Leather Option** 

Dimensions and range of adjustability

| Overall Depth     | 27½"        |
|-------------------|-------------|
| Overall Width     | 26½"        |
| Overall Height    | 451/4"      |
| Seat Height Range | 18" to 23"  |
| Seat Depth Range  | 15¼" to 17¾ |
| Seat Width        | 19½"        |