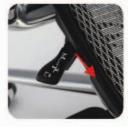

arm pad pivot adjustment

rotate knob to adjust backrest tilt tension

pull upward to adjust seat height

push forward to adjust seat depth

pull backward to adjust angle of the backrest

neutral position to lock seat depth, seat height and back angle