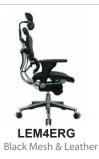

No other chair series in the Eurotech line carries the cachet, market success, and popularity of the Ergohuman Series. With its unique two piece backrest design that features an exceptionally supportive lumbar area and the ability to add a head rest for even more complete support this chair can suit many applications and makes a design statement to match its comfort level. The tried and true Original series features a time tested mechanism and an excellent range of features.

Mesh Seat & Backrest

Mesh Options

Black

**Leather Option** 

Dimensions and range of adjustability

| Overall Depth     | 27½"        |
|-------------------|-------------|
| Overall Width     | 26½"        |
| Overall Height    | 451/4"      |
| Seat Height Range | 18" to 23"  |
| Seat Depth Range  | 15¼" to 17¾ |
| Seat Width        | 19½"        |