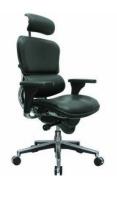

No other chair series in the Eurotech line carries the cachet, market success, and popularity of the Ergohuman Series. With its unique two piece backrest design that features an exceptionally supportive lumbar area and the ability to add a head rest for even more complete support this chair can suit many applications and makes a design statement to match its comfort level. The tried and true Original series features a time tested mechanism and an excellent range of features.

Mesh Seat & Backrest

Mesh Options

Black

**Leather Option** 

Dimensions and range of adjustability

| Overall Depth     | 27½"        |
|-------------------|-------------|
| Overall Width     | 26½"        |
| Overall Height    | 451/4"      |
| Seat Height Range | 18" to 23"  |
| Seat Depth Range  | 15¼" to 17¾ |
| Seat Width        | 19½"        |