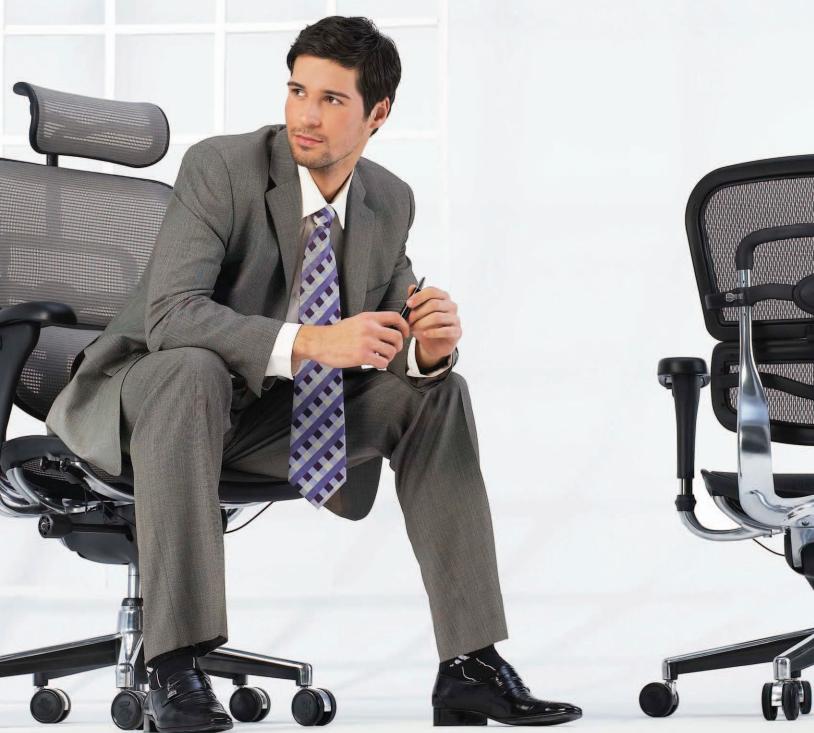

No other chair series in the Eurotech line carries the cachet, market success, and popularity of the Ergohuman Series. With its unique two piece backrest design that features an exceptionally supportive lumbar area and the ability to add a head rest for even more complete support this chair can suit many applications and makes a design statement to match its comfort level. The tried and true Original series features a time tested mechanism and an excellent range of features.