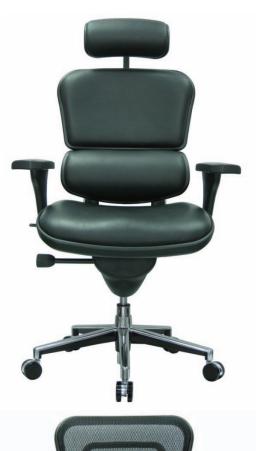

No other chair series in the Eurotech line carries the cachet, market success, and popularity of the Ergohuman Series. With its unique two piece backrest design that features an exceptionally supportive lumbar area and the ability to add a head rest for even more complete support this chair can suit many applications and makes a design statement to match its comfort level. The tried and true Original series features a time tested mechanism and an excellent range of features.

Mesh Seat & Backrest

Mesh Options

Black

**Leather Option** 

Dimensions and range of adjustability

| Overall Depth     | 27½"        |
|-------------------|-------------|
| Overall Width     | 26½"        |
| Overall Height    | 451/4"      |
| Seat Height Range | 18" to 23"  |
| Seat Depth Range  | 15¼" to 17¾ |
| Seat Width        | 19½"        |