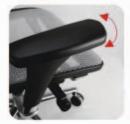

- 97% recyclable
- Greenguard certified for indoor air emissions

headrest height & angle adjustment

backrest height adjustment

automatic flexible lumbar support

arm pad forward or backward & armrest height adjustment

arm pad pivot adjustment

rotate knob to adjust backrest tilt tension

pull upward to adjust seat height

push forward to adjust seat depth

pull backward to adjust angle of the backrest

neutral position to lock seat depth, seat height and back angle