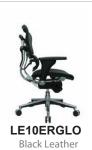

Mesh Seat & Backrest

Mesh Options

Black

**Leather Option** 

Dimensions and range of adjustability

| Overall Depth     | 27½"        |
|-------------------|-------------|
| Overall Width     | 26½"        |
| Overall Height    | 451/4"      |
| Seat Height Range | 18" to 23"  |
| Seat Depth Range  | 15¼" to 17¾ |
| Seat Width        | 19½"        |