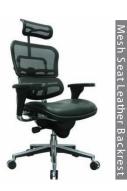

- 97% recyclable
- Greenguard certified for indoor air emissions

headrest height & angle adjustment

backrest height adjustment

automatic flexible lumbar support

arm pad forward or backward & armrest height adjustment

arm pad pivot adjustment

rotate knob to adjust backrest tilt tension

pull upward to adjust seat height

push forward to adjust seat depth

pull backward to adjust angle of the backrest

neutral position to lock seat depth, seat height and back angle