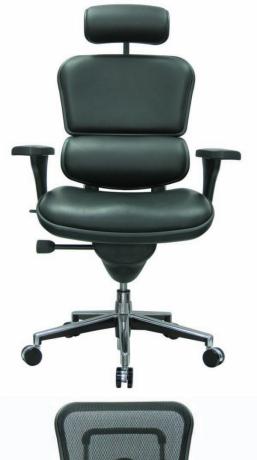

No other chair series in the Eurotech line carries the cachet, market success, and popularity of the Ergohuman Series. With its unique two piece backrest design that features an exceptionally supportive lumbar area and the ability to add a head rest for even more complete support this chair can suit many applications and makes a design statement to match its comfort level. The tried and true Original series features a time tested mechanism and an excellent range of features.

Mesh Seat & Backrest

Mesh Options

Black

**Leather Option** 

Dimensions and range of adjustability

| Overall Depth     | 27½"        |
|-------------------|-------------|
| Overall Width     | 26½"        |
| Overall Height    | 451/4"      |
| Seat Height Range | 18" to 23"  |
| Seat Depth Range  | 15¼" to 17¾ |
| Seat Width        | 19½"        |