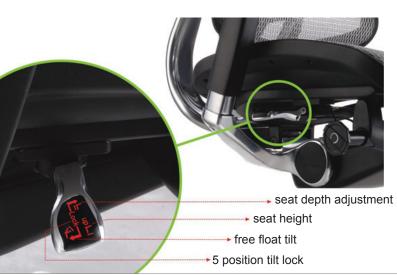

arm pad pivot adjustment

rotate knob to adjust backrest tilt tension

pull upward to adjust seat height

push forward to adjust seat depth

pull backward to adjust angle of the backrest

neutral position to lock seat depth, seat height and back angle