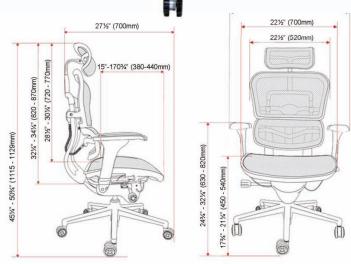

Mesh Seat & Backrest

Mesh Options

Black

**Leather Option** 

Dimensions and range of adjustability

| Overall Depth     | 27½"        |
|-------------------|-------------|
| Overall Width     | 26½"        |
| Overall Height    | 451/4"      |
| Seat Height Range | 18" to 23"  |
| Seat Depth Range  | 15¼" to 17¾ |
| Seat Width        | 19½"        |