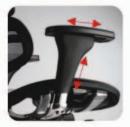

arm pad pivot adjustment

rotate knob to adjust backrest tilt tension

pull upward to adjust seat height

push forward to adjust seat depth

pull backward to adjust angle of the backrest

neutral position to lock seat depth, seat height and back angle