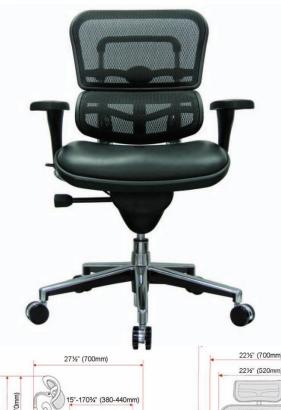

Mesh Seat & Backrest

Mesh Options

Black

**Leather Option** 

Dimensions and range of adjustability

| Overall Depth     | 27½"        |
|-------------------|-------------|
| Overall Width     | 26½"        |
| Overall Height    | 451/4"      |
| Seat Height Range | 18" to 23"  |
| Seat Depth Range  | 15¼" to 17¾ |
| Seat Width        | 19½"        |