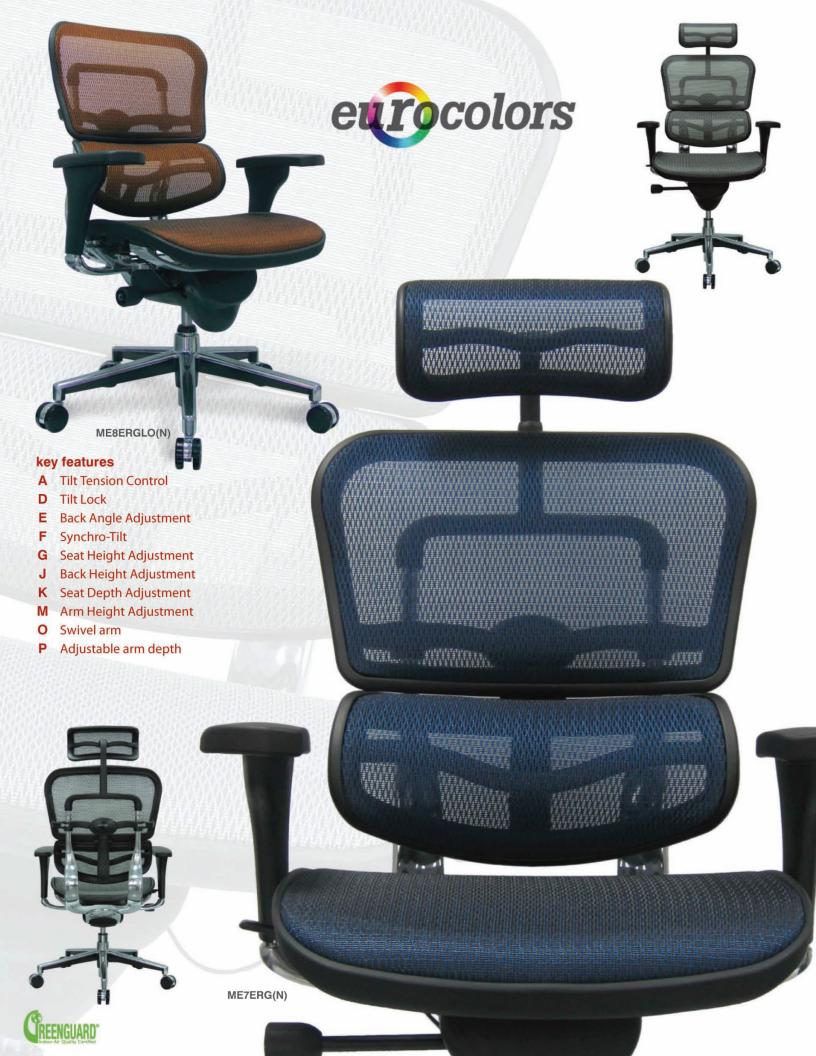

No other chair series in the Eurotech line carries the cachet, market success, and popularity of the Ergohuman Series. With its unique two piece backrest design that features an exceptionally supportive lumbar area and the ability to add a head rest for even more complete support this chair can suit many applications and makes a design statement to match its comfort level. The tried and true Original series features a time tested mechanism and an excellent range of features.



ergohuman





## ergohuman = eco-friendly

| Material Category    | Chair Components                   | % of recycled<br>production<br>materials used | Recyclable and non-recyclable component comparative | % of post use recyclability |
|----------------------|------------------------------------|-----------------------------------------------|-----------------------------------------------------|-----------------------------|
| Plastic (42%)        | Headrest Inner & Outside Frame     | 80-90%                                        | Recyclable                                          | 97%                         |
|                      | Back Inner & Outside Frame         |                                               |                                                     |