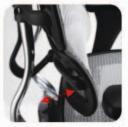

arm pad pivot adjustment

rotate knob to adjust backrest tilt tension

pull upward to adjust seat height

push forward to adjust seat depth

pull backward to adjust angle of the backrest

neutral position to lock seat depth, seat height and back angle