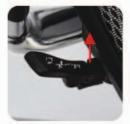

arm pad pivot adjustment

rotate knob to adjust backrest tilt tension

pull upward to adjust seat height

push forward to adjust seat depth

pull backward to adjust angle of the backrest

neutral position to lock seat depth, seat height and back angle