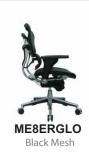

No other chair series in the Eurotech line carries the cachet, market success, and popularity of the Ergohuman Series. With its unique two piece backrest design that features an exceptionally supportive lumbar area and the ability to add a head rest for even more complete support this chair can suit many applications and makes a design statement to match its comfort level. The tried and true Original series features a time tested mechanism and an excellent range of features.

Mesh Seat & Backrest

Mesh Options

Black

**Leather Option** 

Dimensions and range of adjustability

| Overall Depth     | 27½"        |
|-------------------|-------------|
| Overall Width     | 26½"        |
| Overall Height    | 451/4"      |
| Seat Height Range | 18" to 23"  |
| Seat Depth Range  | 15¼" to 17¾ |
| Seat Width        | 19½"        |