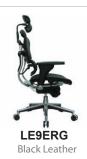

Mesh Seat & Backrest

Mesh Options

Black

**Leather Option** 

Dimensions and range of adjustability

| Overall Depth     | 27½"        |
|-------------------|-------------|
| Overall Width     | 26½"        |
| Overall Height    | 451/4"      |
| Seat Height Range | 18" to 23"  |
| Seat Depth Range  | 15¼" to 17¾ |
| Seat Width        | 19½"        |