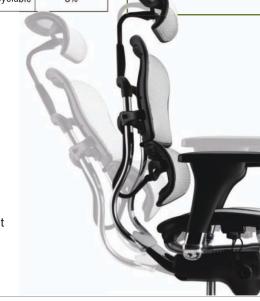

- 97% recyclable
- Greenguard certified for indoor air emissions

headrest height & angle adjustment

backrest height adjustment

automatic flexible lumbar support

arm pad forward or backward & armrest height adjustment

arm pad pivot adjustment

rotate knob to adjust backrest tilt tension

pull upward to adjust seat height

push forward to adjust seat depth

pull backward to adjust angle of the backrest

neutral position to lock seat depth, seat height and back angle