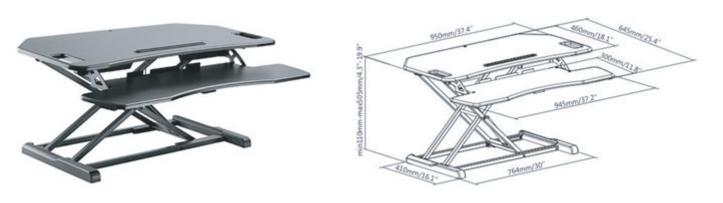

## Engage Sit-Stand Desktop Workstation

The Engage Sit-Stand is a solid performer on any desktop—providing the perfect foundation in transforming your work area into a sit to stand active office environment. Thanks to a gas-spring assisted lifting mechanism, height adjustments are smooth and require little effort. Ease and flexibility are truly at the heart of the

## **Features**

- · Gas spring creates smooth and quick transitions
- · Quality MDF board features high impact resistance
- Stepless height settings for your free height adjustment
- Preset hole supports grommet installation
- Squeeze handle effortlessly adjust height
- Embedded groove holds most tablets and phones
- Large surface for placing more devices
- Non-skid silicone pads protect work surface from scratches or scuffs
- Large keyboard platform extends the entire width of the workstation