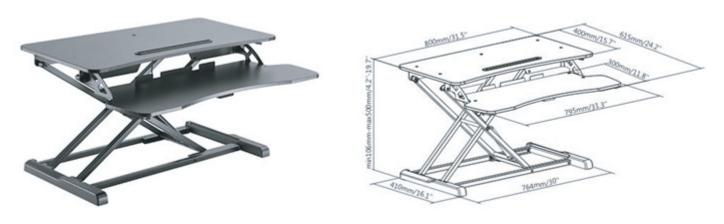

## **CE31B** - 31.5" Width For Straight Surfaces

**CE37B** - 37" Width For Straight Surfaces

**CE37CB** - 37" Width For Straight Surfaces