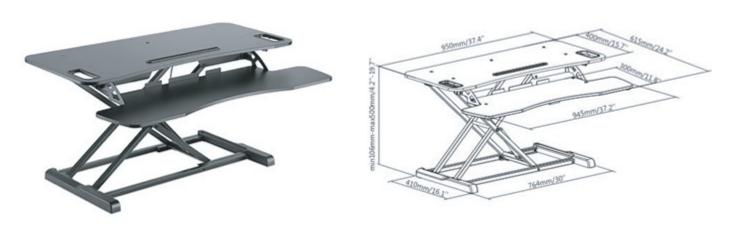

## **CE31B** - 31.5" Width For Straight Surfaces

**CE37B** - 37" Width For Straight Surfaces

**CE37CB** - 37" Width For Straight Surfaces