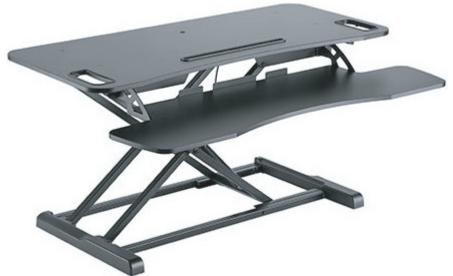

## Engage Sit-Stand Desktop Workstation

The Engage Sit-Stand is a solid performer on any desktop—providing the perfect foundation in transforming your work area into a sit to stand active office environment. Thanks to a gas-spring assisted lifting mechanism, height adjustments are smooth and require little effort. Ease and flexibility are truly at the heart of the

Engage's design. There's plenty of room for your keyboard and mouse, and the rear of the workstation accommodates a single monitor mount. Best of all, the Engage is quite possibly the most affordable desktop converting sit stand workstation in the market today.

## **Features**

- · Gas spring creates smooth and quick transitions
- · Quality MDF board features high impact resistance
- Stepless height settings for your free height adjustment
- Preset hole supports grommet installation
- Squeeze handle effortlessly adjust height
- Embedded groove holds most tablets and phones
- Large surface for placing more devices
- Non-skid silicone pads protect work surface from scratches or scuffs
- Large keyboard platform extends the entire width of the workstation