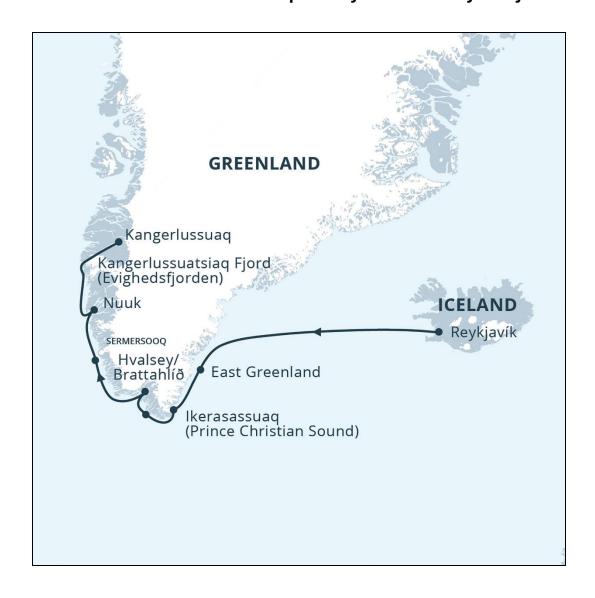

## Route Map: Iceland to Greenland July 13 - July 25, 2023

Adventure Canada's itineraries are examples only and are always subject to change.

Expedition travel is an exciting way to explore the world's most remote and captivating destinations. At Adventure Canada, we recognize that itinerary changes are often an unavoidable aspect of such journeys, especially due to the unpredictable Arctic weather and ice conditions. With an adventurous spirit and an open mind, detours can lead to unforgettable moments and unique experiences. We encourage our guests to approach their journey with curiosity and adaptability, embracing the philosophy that "Man proposes, nature disposes."