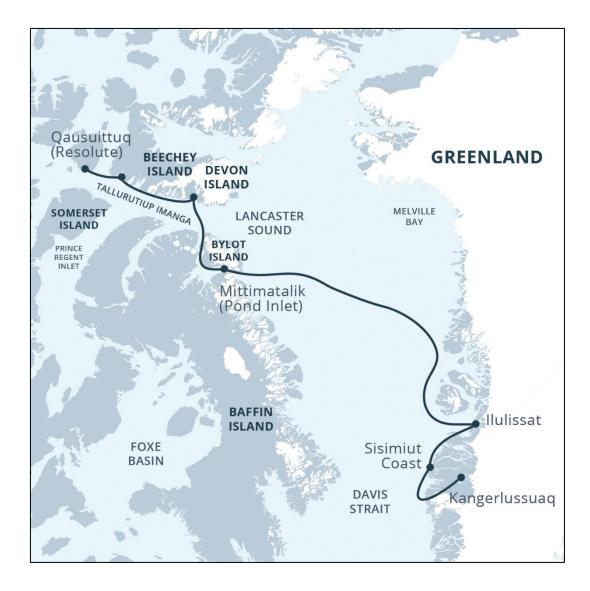

## Route Map: High Arctic Explorer July 25 - August 5, 2023

## Adventure Canada's itineraries are examples only and are always subject to change.



Expedition travel is an exciting way to explore the world's most remote and captivating destinations. At Adventure Canada, we recognize that itinerary changes are often an unavoidable aspect of such journeys, especially due to the unpredictable Arctic weather and ice conditions. With an adventurous spirit and an open mind, detours can lead to unforgettable moments and unique experiences. We encourage our guests to approach their journey with curiosity and adaptability, embracing the philosophy that "*Man proposes, nature disposes*."

We look forward to embarking on this unforgettable journey with you and discovering the unexpected highlights it will hold!